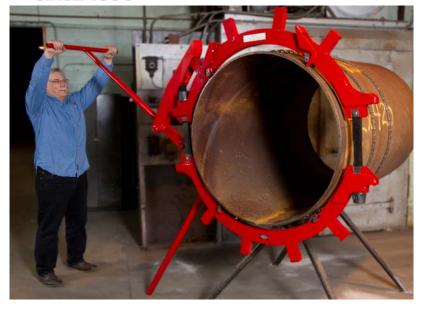

## RC42 ROTARY<sup>TM</sup>

## DIAMETER PIPE

- RC42S cuts 40 42" nominal diameter steel pipe.
- Features a long handle with a ratcheting mechanism and include a separate, professional-grade wrench to tighten the cutter at every half revolution.
- Pipe snaps off squarely once the operator works it manually around the cut zone.
- Heavy-duty frames.
- Only requires 11.8 inches clearance.
- Works best with 2 people.

| CATALOG<br>NO. | ITEM<br>CODE | PIPE CAPACITY        |                                 |                | CUTTER<br>WHEELS (4) | WEIGHT |     |
|----------------|--------------|----------------------|---------------------------------|----------------|----------------------|--------|-----|
|                |              | Steel<br>Inches-nom. | Cast & Ductile Iron Inches-nom. | Actual Ø<br>mm | ` ,                  | lbs    | kg  |
| RC42S          | 03265        | 40 - 42              | -                               | 1016 - 1067    | RCS8-36              | 325    | 147 |