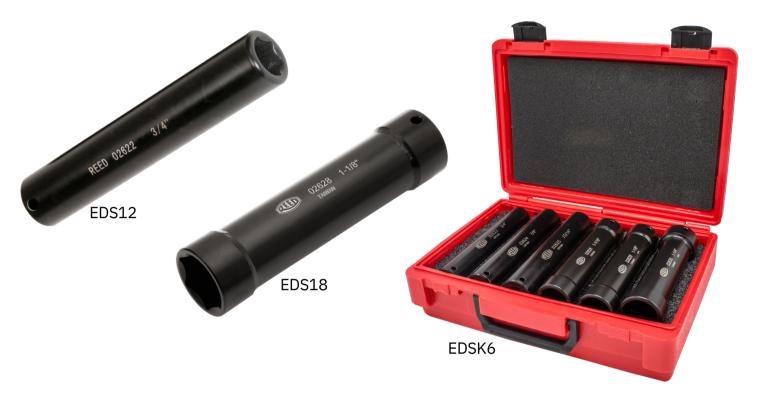

## **EXTENDED SOCKETS**

PIPE TOOLS & VISES SINCE 1896

For hard-to-reach deep well bolts, REED offers Extended Sockets that are made of tool steel and are impact grade. Use Extended Sockets to tighten hex nuts on repair clamps, mechanical joint fittings, and saddles. REED offers two socket shapes in 6 sizes. Drive them with a  $\frac{1}{2}$ " square drive impact wrench; hand tightening is also possible.

| Extended Sockets |           |                           |        |
|------------------|-----------|---------------------------|--------|
| Cat. No.         | Item Code | Description               | Weight |
| EDS12            | 02622     | 3/4" socket – 6 ½" long   | 1.5 lb |
| EDS14            | 02624     | 7/8" socket – 6 ½" long   | 1.6 lb |
| EDS15            | 02625     | 15/16" socket – 6 ½" long | 1.6 lb |
| EDS17            | 02626     | 1 1/16" socket – 6" long  | 1.5 lb |
| EDS18            | 02628     | 1 1/8" socket – 6" long   | 1.5 lb |
| EDS20            | 02630     | 1 1/4"socket – 6" long    | 1.5 lb |
| EDSK6            | 02645     | Kit with 6 Sizes          | 9.7 lb |
|                  |           |                           |        |