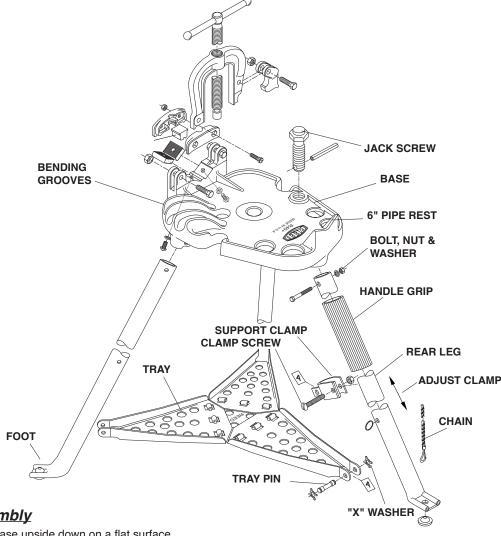

## Replacement Parts Assembly

- 1) For easier assembly, place the base upside down on a flat surface.
- 2) Insert rear leg in base with foot pointing outward as shown. Secure to base with bolt, nut, and washer. Tray support is pre-set with a clamp collar for approximate position and is adjustable. (see "Tray Adjustment" note below).
- 3) Insert front legs so feet are pointing outward and secure to base with bolts, washers, and nuts.
- 4) To assemble tray, open tray so that side of flanges are facing bottom of base. Attach the rear leg first with tray pin then proceed to front legs.
- 5) Push "X" washers in pin grooves and pinch long ends together with pliers.
- **6)** Stand tripod on legs. If you have a yoke vise tripod, assemble yoke to base. The hook on the yoke can either be on the right or left side depending on operator.

## Operation and Maintenance

JAWS - To renew teeth-remove jaw screws and nuts, rotate jaws in either direction, replace jaw screws and nuts and tighten.

**TRAY ADJUSTMENT**— If folding tray does not snap into position and hold legs rigid when tripod is set up, loosen clamp screw in rear leg tray support and slide support clamp upward — tighten clamp screw securely.

**JACK SCREW** — Used with a length of 1" pipe as an adjustable ceiling brace to anchor tripod, but for large heavy pipe, fasten feet of tripod to floor securely.

BENDERS - Place pipe, conduit, or tubing into holes provided on base and pull down into grooves.

**HANDLE GRIP** — To install new handle grip over top of rear leg, insert compressed air hose nozzle under bottom edge and pull down while expanding with air flow.

**LUBRICATION** — Perodically lubricate the tray hinge, vise screw, jack screw, and chain with oil or spray silicone.