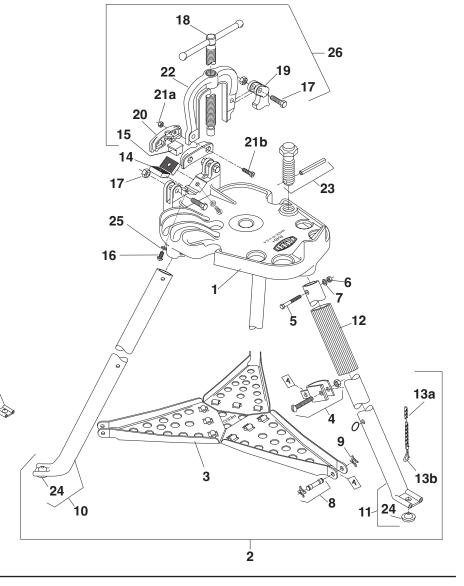

## **Parts List**

|      |                             |             | REED      | Davidson DIDOIDO |          |
|------|-----------------------------|-------------|-----------|------------------|----------|
| Ref. |                             | REED (pack) |           | Replaces RIDGID® |          |
| No.  | •                           | Item Code   | Item Code | Cat No.          | Old P/N  |
| 1    | Base                        |             | 99003     | NI               | NI       |
| 2    | Leg & Tray Assembly         |             | 99052     | 40915            | B-2007-X |
| 3    | Tool Tray                   |             | 99004     | 41240            | C-448    |
| 4    | Tray Support Clamp w/screv  | w & nut     | 99054     | 41235            | D-488-X  |
| 5    | Leg Bolt (3)                | 5 Pk=99070  | 30187     | 46670            | E-868    |
| 6    | Nut (3)                     | 5 Pk=99071  | 30032     | 44225            | E-1094   |
| 7    | Lock Washer (3)             | 5 Pk=99072  | 30033     | 40930            | E-1095   |
| 8    | Tray Pins (3) w/ "X" Washer | rs (6)      | 99053     | 41265            | E-1375-X |
| 9    | "X" Washers (6)             | 5 Pk=99073  | 99010     | 41270            | E-1377   |
| 10   | Front Leg Assembly (2)      |             | 99057     | 41255            | E-1385-X |
| 11   | Rear Leg Assembly           |             | 99058     | 41250            | E-1389-X |
| 12   | Handle Grip                 |             | 40183     | _                | _        |
| 13a  | Leg Chain Assembly          |             | 99055     | 40945            | E-1444-X |
| 13b  | Chain Hook                  |             | 40205     | _                | _        |
|      |                             |             |           |                  |          |

Capacity: 1/8" Through 2 1/2"

| Ref.    | Description                      | REED (pack)      | REED             | Replaces RIDGID® |                     |
|---------|----------------------------------|------------------|------------------|------------------|---------------------|
| No.     |                                  | Item Code        | Item Code        | Cat No.          | Old P/N             |
| 14      | Jaws Lower (2)                   |                  | 92422            | NI               | NI                  |
| 15      | Upper Jaw                        |                  | 92421            | NI               | NI                  |
| 16      | Jaw Screws (2)                   |                  | 30054            | _                | _                   |
| 17      | Yoke Cap Screw & Nuts            |                  | 99066            | NI               | NI                  |
| 18      | Handle & Screw Assembly          |                  | 92423            | _                | _                   |
| 19      | Hook                             |                  | 92036            | NI               | NI                  |
| 20      | Crosshead (2)                    |                  | 92424            | NI               | NI                  |
| 21a     | Nut (1)                          |                  | 30052            | NI               | NI                  |
| 21b     | Screw (1)                        |                  | 30054            | NI               | NI                  |
| 22      | Yoke                             |                  | 92034            | NI               | NI                  |
| 23      | Jack Screw Assembly              |                  | 99064            | 41230            | E-3207-X            |
| 24      | Grommet (3)                      | 5 Pk=99079       | 40171            | 40940            | F-532               |
| 25      | Jaw Screw Washer (2)             |                  | 30033            | _                | _                   |
| 26      | Yoke Assembly                    |                  | 99068            | NI               | NI                  |
| NI - No | t Interchangable with Ridge Tool | Co. parts. ® RID | GID is a registe | red trademar     | k of Ridge Tool Co. |