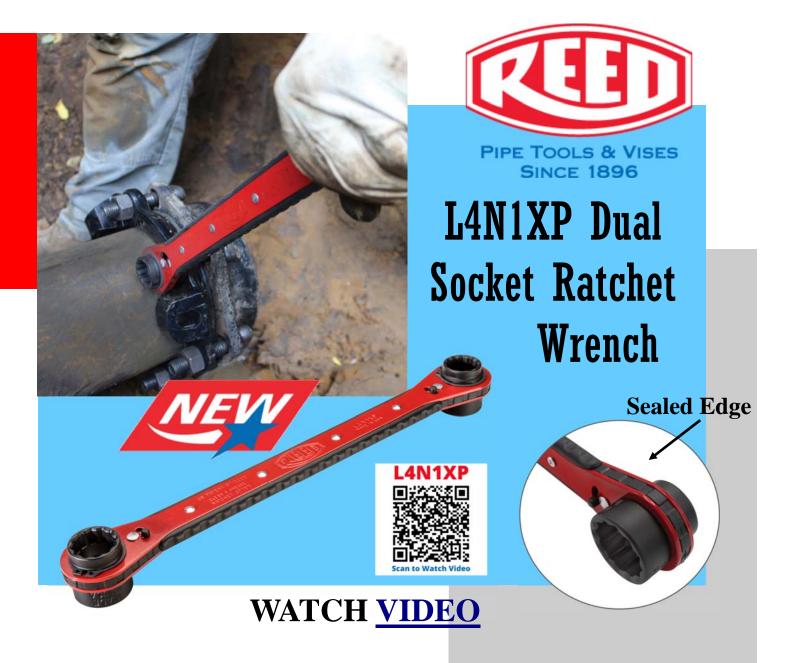

## L4N1XP #02692 15/16", 1-1/16", 1-1/8" & 1-1/4" Sockets

- ⇒ Mechanical joints and restraints, repair clamps, service saddles
- ⇒ Gas and water industry couplings, repair clamps, service saddles, flange bolts
- ⇒ Flange bolts, friction clamps, hydrant break flange and some bonnet bolts
- Sealed ratchets provide **best performance** and **extra protection** for jobsite conditions.
- Length and shape of handle yield maximum leverage.
- Rugged grip handle provides a secure hold.
- Convenient directional switch located below socket.
- Sockets stay on handle no loose sockets.