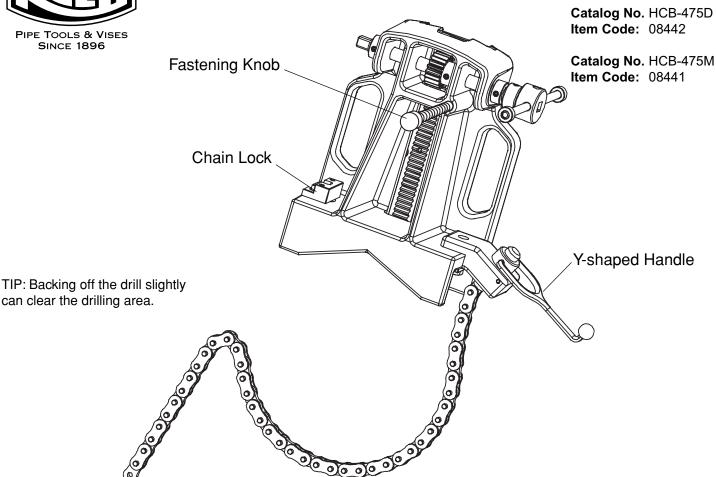

## **Using the Reed Hole Master® Cutting Tool.**

- 1. Attach the Hole Master® to the pipe by placing the chain around the pipe and secure it into the Chain Lock.
- 2. Use the "Y-shaped Handle" to tighten chain in the Chain Lock.
- 3. Secure power drill to drill holder. A 3/8" hex Allen wrench is required to tighten the drill holder fastener. Check to make sure correct drill is used with the designated drill holder.
- 4. The two "spade handle" fasteners are also required to secure power drill to the drill holder. Small holes are pre-drilled to required depth. (See #2, right column.)
- 5. Install the Mounting Plate into the Hole Master base. Tighten Mounting Plate with the Fastening Knob.
- 6. Install hole saw with pilot drill into the power drill. Loosen Fastening Knob.
- 7. Turn on the drill, set the pilot drill on pipe and begin the cut by advancing the hole saw through the pipe.
- 8. Upon hole cutting completion, back off the drill and secure it with the Fastening Knob.

9. Remove the Mounting Plate, with drill, from the Hole Master. Safety first!