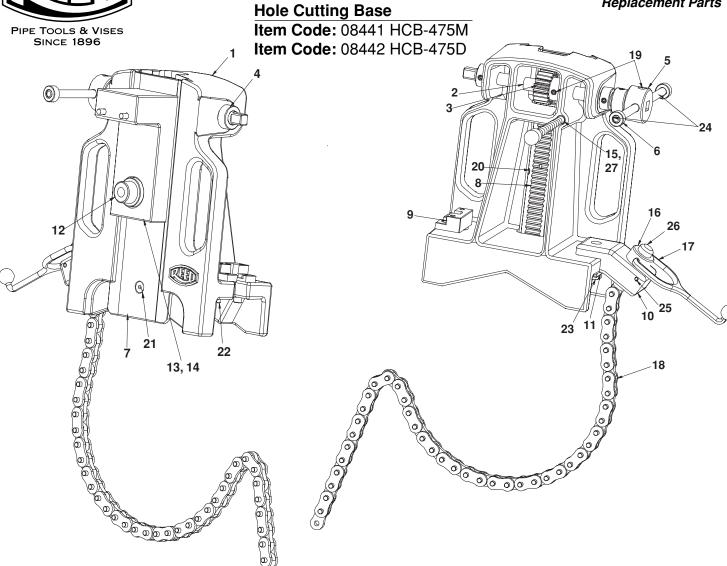

NOTE: Hole Master® drills up to 4 1/4" holes

**Reed Manufacturing Company** 

| Item Code Qty.   only 98953 1   o 38440 1 |
|-------------------------------------------|
| only 98953 1                              |
|                                           |
| 38440 1                                   |
|                                           |
| 99026 1                                   |
| 92007 1                                   |
| 98954 1                                   |
| 30113 3                                   |
| 38842 4                                   |
| 38843 3                                   |
| 37668 2                                   |
| 38844 1                                   |
| 38848 1                                   |
| 38846 1                                   |
| 98955 1                                   |
| 38441 1                                   |
|                                           |