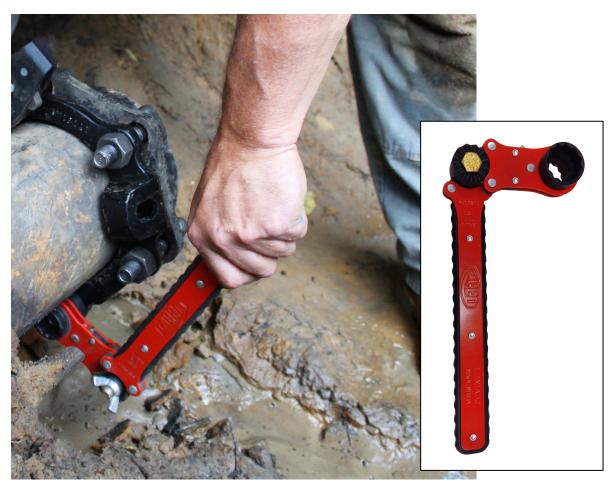

## L2N1ADJ

## THRU-BOLT<sup>TM</sup> DUAL SOCKET, ADJUSTABLE RATCHET WRENCH

PIPE TOOLS & VISES SINCE 1896

- Reversible, adjustable head with easy-to-use wing nut for positioning.
- Two socket sizes back-to-back give double use to the wrench.
- Head pivots and locks in 30 degree intervals.
- Adjustable head allows easy access to repair clamps or MJ bolts.
- Wrench is made in USA.

| CATALOG NO. | ITEM  | SOCKETS          | WEIGHT |     |
|-------------|-------|------------------|--------|-----|
|             | CODE  |                  | lbs    | kg  |
| L2N1ADJ     | 02695 | 1 1/4" & 1 1/16" | 2.3    | 1.1 |