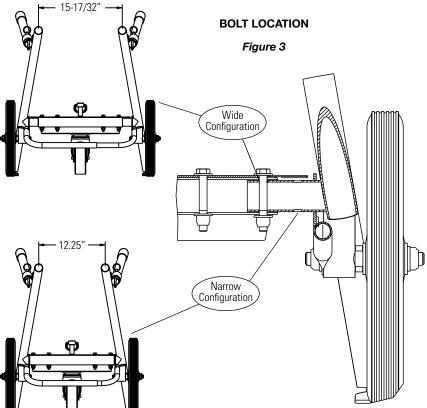

## **5401CRT Machine Cart Assembly Instructions**

#06670

2. Leave all fasteners hand tight until cart is completed.

For narrow or wide cart configuration, use bolt holes shown in Figure 3.

4. Install handles (see Figure 2) with bolt and quick release pins.