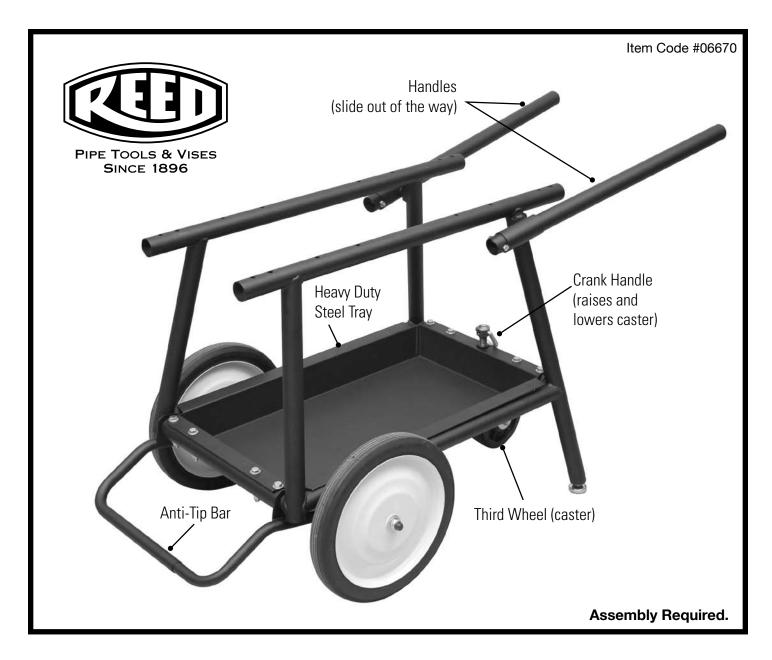

## **5401CRT Machine Cart Assembly Instructions**

#06670

2. Leave all fasteners hand tight until cart is completed.

For narrow or wide cart configuration, use bolt holes shown in Figure 3.

4. Install handles (see Figure 2) with bolt and quick release pins.

Mount threading machine (see Figure 1) for proper bolt holes for the machine being used.

6. After machine is mounted, tighten all fasteners.

| Parts List  |                                      |           |          |
|-------------|--------------------------------------|-----------|----------|
| Ref.<br>No. | Description                          | Item Code | Quantity |
| 1           | LEFT SIDE ASSEMBLY                   | 96672     | 1        |
| 2           | RIGHT SIDE ASSEMBLY                  | 96671     | 1        |
| 3           | BACK CROSSLINK ASSEMBLY              | 96673     | 1        |
| 4           | FRONT CROSSLINK                      | 96670     | 1        |
| 5           | WHEEL AXLE                           | 96677     | 2        |
| 6           | TOOL TRAY                            | 96680     | 1        |
| 7           | WHEEL                                | 46685     | 2        |
| 8           | CART STOP, OUTER TUBE ASSEMBLY       | 96675     | 1        |
| 9           | CART STOP, INNER TUBE ASSEMBLY       | 96676     | 1        |
| 10          | LEVELING FOOT                        | 46689     | 2        |
| 11          | 3/8" WASHER                          | 30011     | 16       |
| 12          | M16 WASHER, 17MM ID, 30MM OD, 3MMTHR | 30250     | 4        |
| 13          | BB 5/8"-11 NYL INSERT HEX JAM NUT    | 30111     | 4        |
| 14          | HANDLE                               | 96679     | 2        |
| 15          | CASTER-SCREW ASSEMBLY                | 96681     | 1        |
| 16          | HANDLE-SWIVEL NUT ASSEMBLY           | 96682     | 1        |
| 17          | LOCK NUT 3/8" - 16                   | 23366     | 8        |
| 18          | 5/16" - 18 X 2" LONG HEX BOLT        | 30248     | 2        |
| 19          | LOCK NUT 5/16" - 18                  | 30245     | 2        |
| 20          | BOLT 3/8" - 16 X 2.50"               | 37321     | 8        |
| 21          | QUICK RELEASE PIN                    | 94477     | 2        |
| 22          | HANDLE GRIP                          | 34762     | 2        |