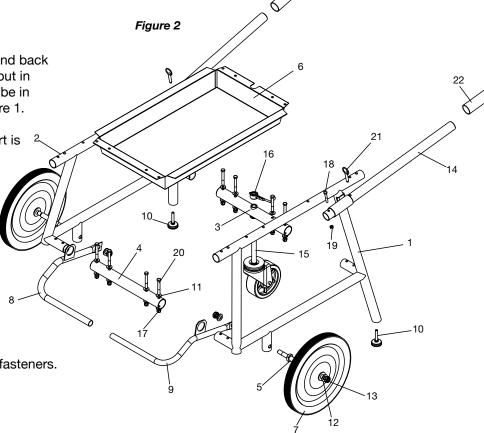

Mount threading machine (see Figure 1) for proper bolt holes for the machine being used.

6. After machine is mounted, tighten all fasteners.

| Parts List  |                                      |           |          |
|-------------|--------------------------------------|-----------|----------|
| Ref.<br>No. | Description                          | Item Code | Quantity |
| 1           | LEFT SIDE ASSEMBLY                   | 96672     | 1        |
| 2           | RIGHT SIDE ASSEMBLY                  | 96671     | 1        |
| 3           | BACK CROSSLINK ASSEMBLY              | 96673     | 1        |
| 4           | FRONT CROSSLINK                      | 96670     | 1        |
| 5           | WHEEL AXLE                           | 96677     | 2        |
| 6           | TOOL TRAY                            | 96680     | 1        |
| 7           | WHEEL                                | 46685     | 2        |
| 8           | CART STOP, OUTER TUBE ASSEMBLY       | 96675     | 1        |
| 9           | CART STOP, INNER TUBE ASSEMBLY       | 96676     | 1        |
| 10          | LEVELING FOOT                        | 46689     | 2        |
| 11          | 3/8" WASHER                          | 30011     | 16       |
| 12          | M16 WASHER, 17MM ID, 30MM OD, 3MMTHR | 30250     | 4        |
| 13          | BB 5/8"-11 NYL INSERT HEX JAM NUT    | 30111     | 4        |
| 14          | HANDLE                               | 96679     | 2        |
| 15          | CASTER-SCREW ASSEMBLY                | 96681     | 1        |
| 16          | HANDLE-SWIVEL NUT ASSEMBLY           | 96682     | 1        |
| 17          | LOCK NUT 3/8" - 16                   | 23366     | 8        |
| 18          | 5/16" - 18 X 2" LONG HEX BOLT        | 30248     | 2        |
| 19          | LOCK NUT 5/16" - 18                  | 30245     | 2        |
| 20          | BOLT 3/8" - 16 X 2.50"               | 37321     | 8        |
| 21          | QUICK RELEASE PIN                    | 94477     | 2        |
| 22          | HANDLE GRIP                          | 34762     | 2        |