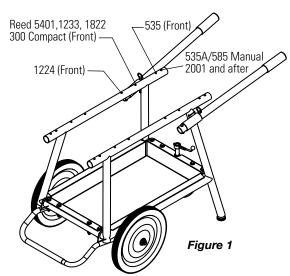

## 5401CRT Machine Cart Assembly Instructions

Illustration at right shows how this 5401CRT Machine Cart fits the following machines. Reed Model: 5401TMSO Threading Machine. Ridgid Models: 300 Compact, 535, 535A/585 1224, 1233, 1822.

Mount threading machine (see Figure 1) for proper bolt holes for the machine being used.

6. After machine is mounted, tighten all fasteners.

| Parts List  |                                      |           |          |
|-------------|--------------------------------------|-----------|----------|
| Ref.<br>No. | Description                          | Item Code | Quantity |
| 1           | LEFT SIDE ASSEMBLY                   | 96672     | 1        |
| 2           | RIGHT SIDE ASSEMBLY                  | 96671     | 1        |
| 3           | BACK CROSSLINK ASSEMBLY              | 96673     | 1        |
| 4           | FRONT CROSSLINK                      | 96670     | 1        |
| 5           | WHEEL AXLE                           | 96677     | 2        |
| 6           | TOOL TRAY                            | 96680     | 1        |
| 7           | WHEEL                                | 46685     | 2        |
| 8           | CART STOP, OUTER TUBE ASSEMBLY       | 96675     | 1        |
| 9           | CART STOP, INNER TUBE ASSEMBLY       | 96676     | 1        |
| 10          | LEVELING FOOT                        | 46689     | 2        |
| 11          | 3/8" WASHER                          | 30011     | 16       |
| 12          | M16 WASHER, 17MM ID, 30MM OD, 3MMTHR | 30250     | 4        |
| 13          | BB 5/8"-11 NYL INSERT HEX JAM NUT    | 30111     | 4        |
| 14          | HANDLE                               | 96679     | 2        |
| 15          | CASTER-SCREW ASSEMBLY                | 96681     | 1        |
| 16          | HANDLE-SWIVEL NUT ASSEMBLY           | 96682     | 1        |
| 17          | LOCK NUT 3/8" - 16                   | 23366     | 8        |
| 18          | 5/16" - 18 X 2" LONG HEX BOLT        | 30248     | 2        |
| 19          | LOCK NUT 5/16" - 18                  | 30245     | 2        |
| 20          | BOLT 3/8" - 16 X 2.50"               | 37321     | 8        |
| 21          | QUICK RELEASE PIN                    | 94477     | 2        |
| 22          | HANDLE GRIP                          | 34762     | 2        |