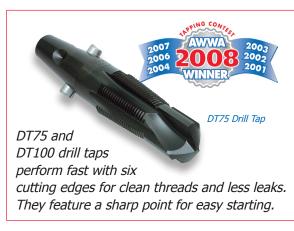

## What's On Tap?



## TM1100 Direct Tapping Machine— Lightweight But Sturdy For Tough, In-Ditch Jobs

- New flip clamp feed system is fast and easy to use. Just flip the yoke to engage the boring bar.
- Machine weighs just 40 lbs. (18.2 kg) so it's easier to handle.
- Corp insertion tools included with machine.
- Order saddles and drill taps separately and get just the sizes needed for the job.
- Can be converted to a drilling machine for up to 2" saddle taps.







REED MANUFACTURING COMPANY

1425 West 8th Street, Erie, PA 16502 USA

Phone: 800-666-3691 or 814-452-3691 • Fax: 800-456-1697 or 814-455-1697

www.reedmfqco.com