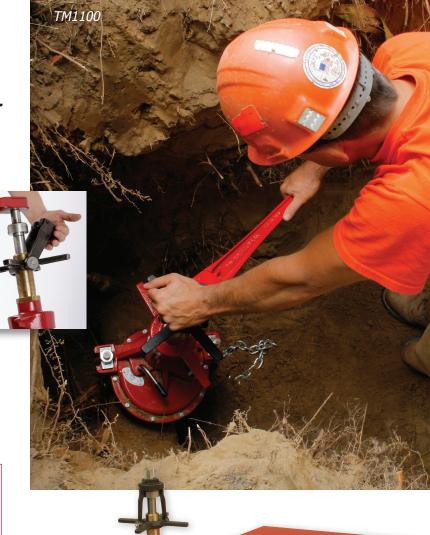

## TM1100 Direct Tapping Machine— Lightweight But Sturdy For Tough, In-Ditch Jobs

- New flip clamp feed system is fast and easy to use. Just flip the yoke to engage the boring bar.
- Machine weighs just 40 lbs. (18.2 kg) so it's easier to handle.
- Corp insertion tools included with machine.
- Order saddles and drill taps separately and get just the sizes needed for the job.
- Can be converted to a drilling machine for up to 2" saddle taps.